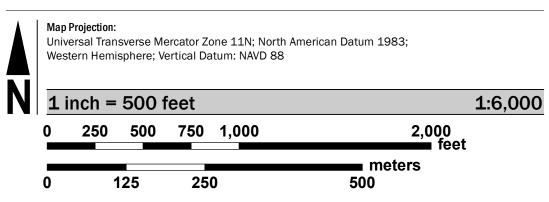

t panel as well as the current FIRM Index. These may be ordered directly from the Flood Map Service Center at the number

For community and countywide map dates refer to the Flood Insurance Study report for this jurisdiction.

To determine if flood insurance is available in this community, contact your Insurance agent or call the National Flood Insurance Program at 1-800-638-6620.

Base map information shown on this FIRM was derived from multiple sources. Vector base map data was provided by the Los Angeles County Department of Public Works and the Los Angeles County GIS Department. Digital ortho imagery was collected by the U.S. Department of Agriculture National Agriculture Imagery Program (NAIP). This imagery was flown in 2014 and was produced with a 1-meter ground sample

# **SCALE**



## **PANEL LOCATOR**



#### NATIONAL FLOOD INSURANCE PROGRAM FLOOD INSURANCE RATE MAP

LOS ANGELES COUNTY, **CALIFORNIA** and Incorporated Areas



**Panel Contains:** COMMUNITY CALABASAS, CITY OF LOS ANGELES COUNTY

National Flood Insurance Program

FEMA

NUMBER PANEL SUFFIX 1532 060749 065043

**REVISED PRELIMINARY** 3/16/2018

> **VERSION NUMBER** 2.3.3.2 **MAP NUMBER** 06037C1532G **MAP REVISED**