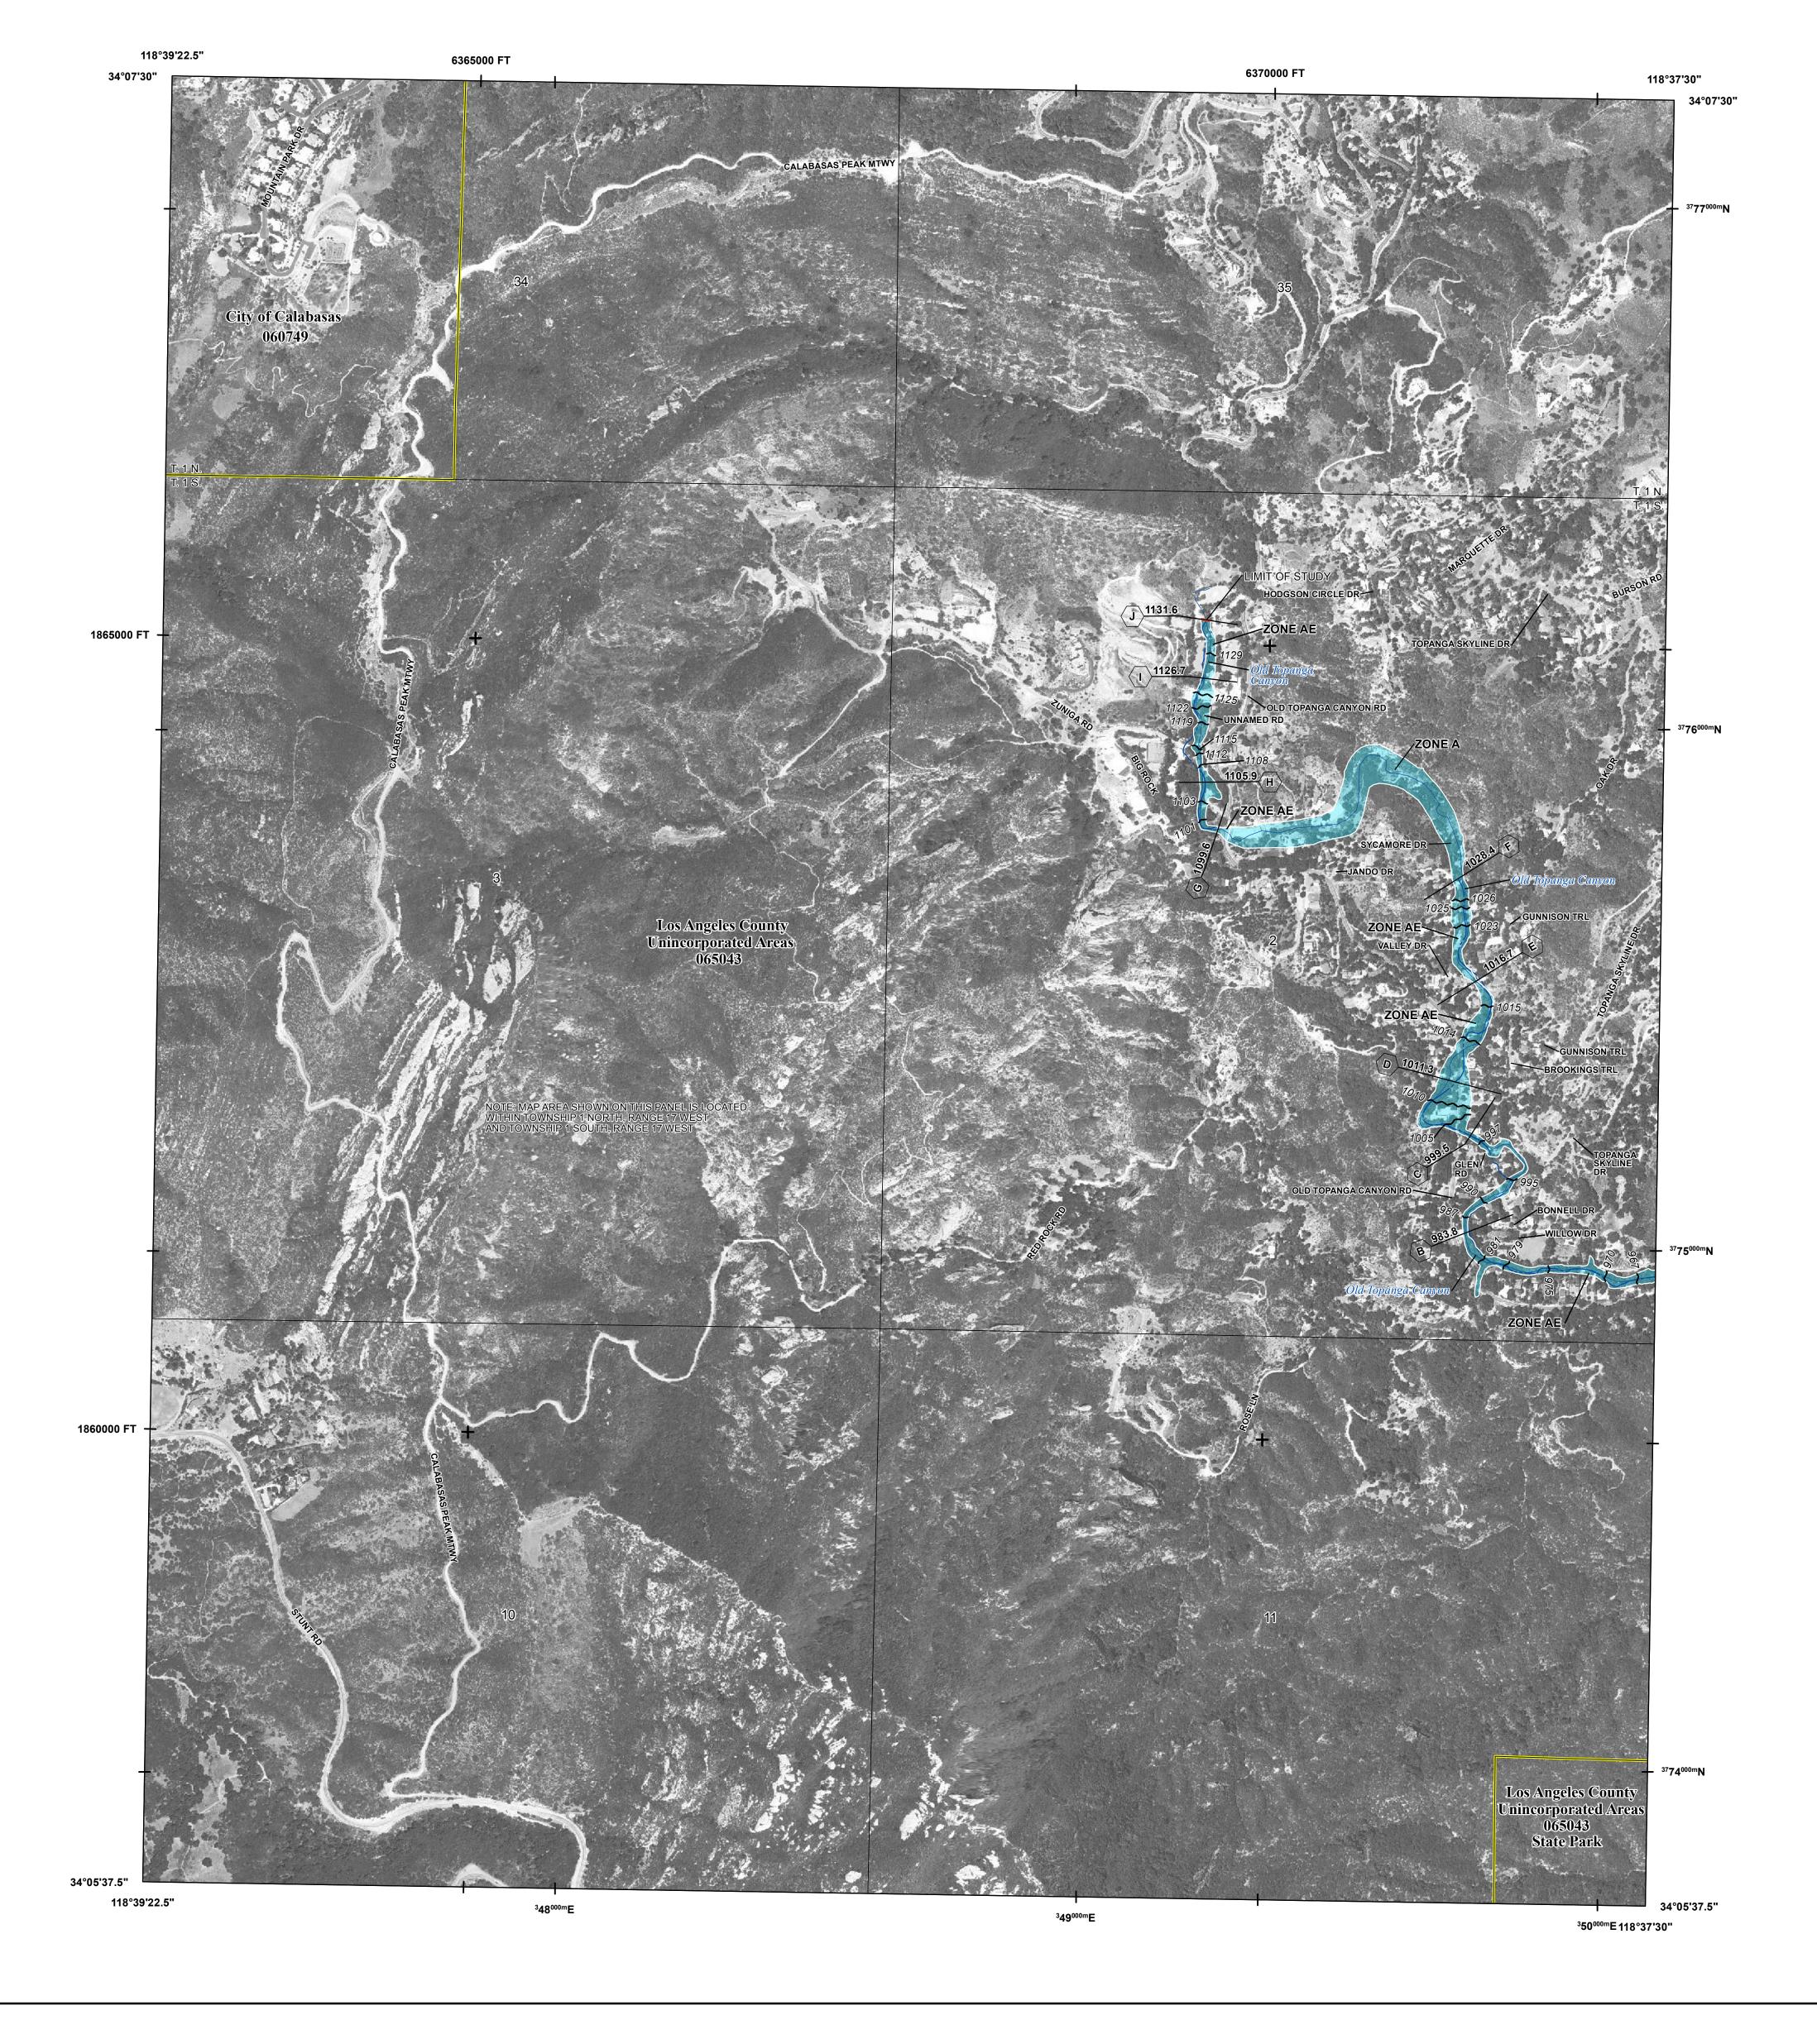

Base map information shown on this FIRM was derived from multiple sources. Vector base map data was provided by the Los Angeles County Department of Public Works and the Los Angeles County GIS Department. Digital ortho imagery was collected by the U.S. Department of Agriculture National Agriculture Imagery Program (NAIP). This imagery was flown in 2014 and was produced with a 1-meter ground sample