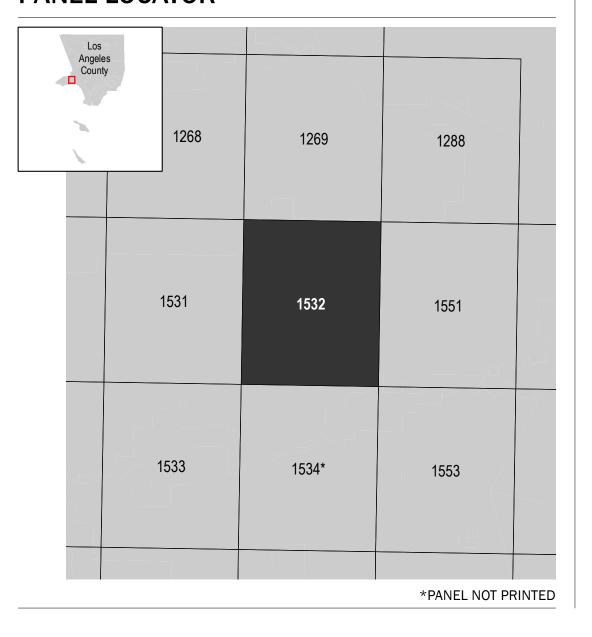

urrent FIRM Index. These may be ordered directly from the Flood Map Service Center at the number

For community and countywide map dates refer to the Flood Insurance Study report for this jurisdiction.

To determine if flood insurance is available in this community, contact your Insurance agent or call the National Flood Insurance Program at 1-800-638-6620.

Base map information shown on this FIRM was derived from multiple sources. Vector base map data was provided by the Los Angeles County Department of Public Works and the Los Angeles County GIS Department. Digital ortho imagery was collected by the U.S. Department of Agriculture National Agriculture Imagery Program (NAIP). This imagery was flown in 2014 and was produced with a 1-meter ground sample

# **SCALE**



## **PANEL LOCATOR**



#### NATIONAL FLOOD INSURANCE PROGRAM FLOOD INSURANCE RATE MAP

LOS ANGELES COUNTY, **CALIFORNIA** and Incorporated Areas



**Panel Contains:** COMMUNITY CALABASAS, CITY OF LOS ANGELES COUNTY

National Flood Insurance Program

FEMA

NUMBER PANEL SUFFIX 1532 060749 065043

**REVISED PRELIMINARY** 3/16/2018

> **VERSION NUMBER** 2.3.3.2 **MAP NUMBER** 06037C1532G **MAP REVISED**